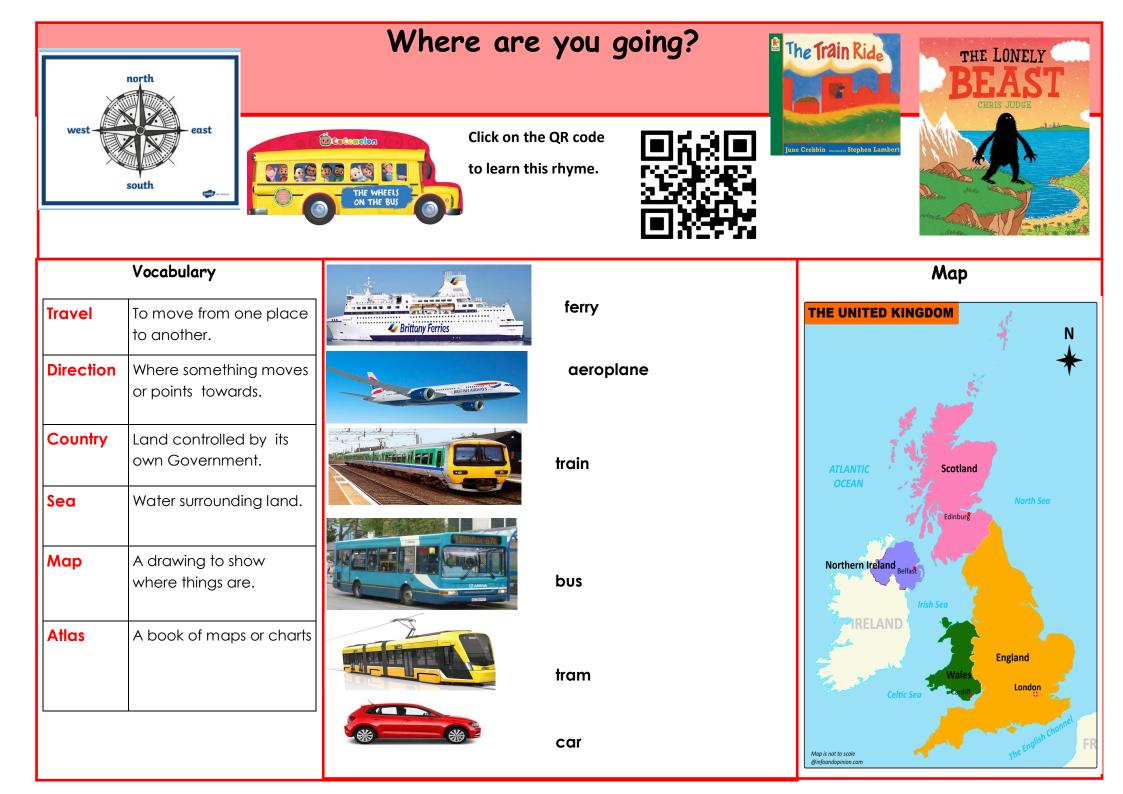

| <u>P.E</u><br>Run<br>Stop<br>Throw<br>Space<br>Catch<br>Strike<br>Roll | D.T.<br>Cut<br>Stick<br>Join<br>Construct<br>Stich<br><u>English/Grammar</u><br>Capital letter                     | Science<br>Material<br>Properties<br>Absorbent<br>Waterproof<br>Summe<br>Reception |                                                               | Maths<br>Double<br>Equal parts<br>Whole<br>Half<br>Share<br>Whole<br>Quarter<br>Left |
|------------------------------------------------------------------------|--------------------------------------------------------------------------------------------------------------------|------------------------------------------------------------------------------------|---------------------------------------------------------------|------------------------------