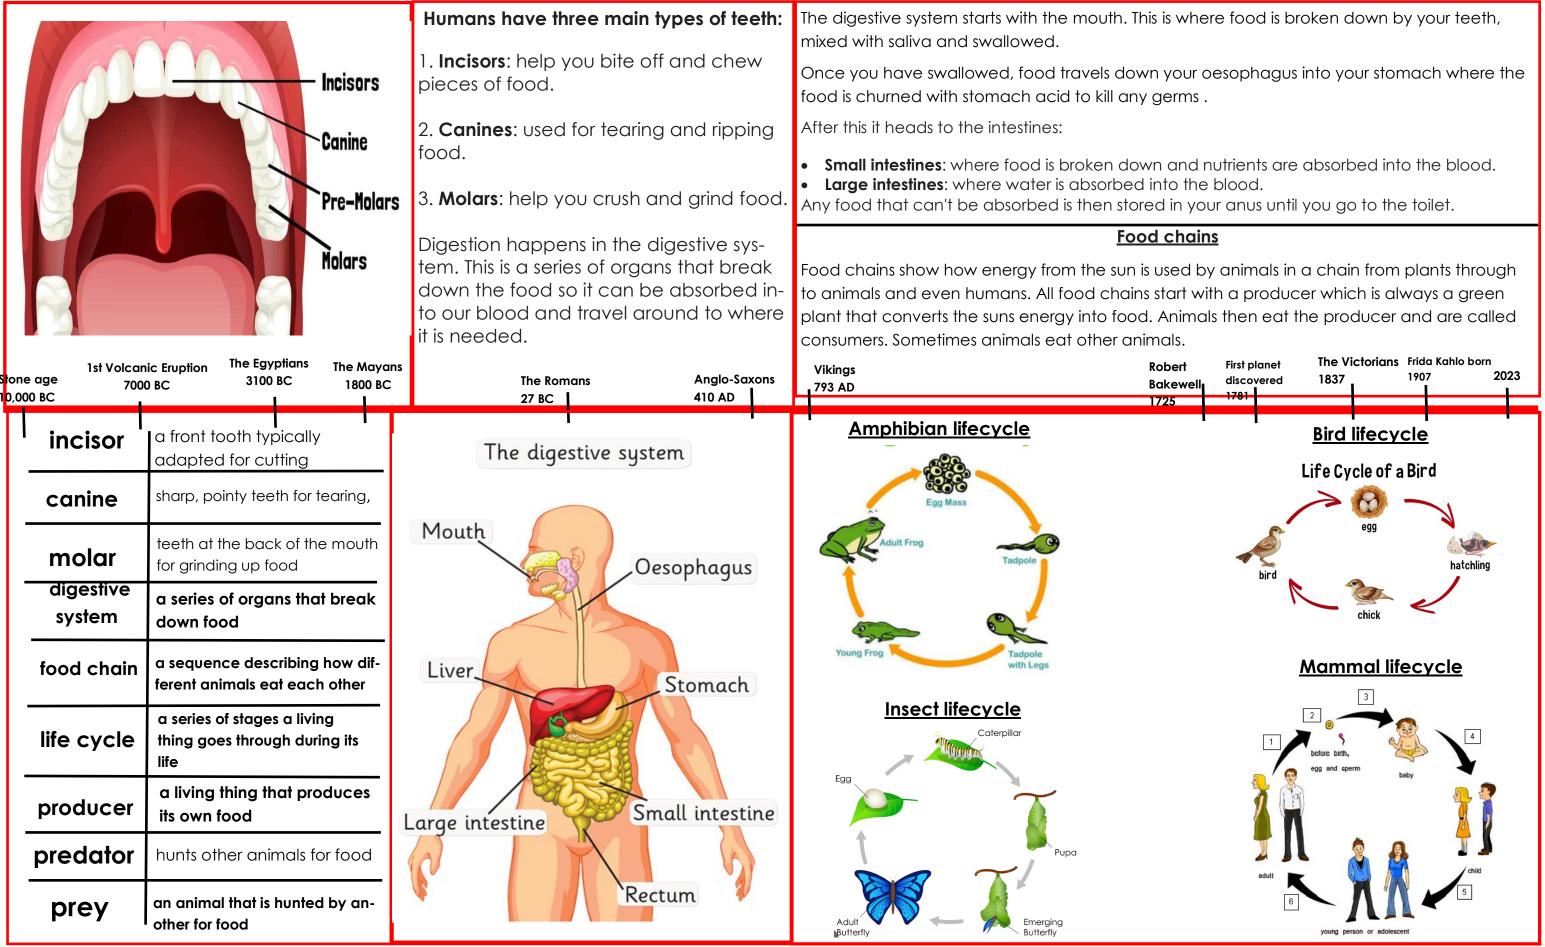

# How does my body function?





## <u>RSHE</u>

| Personal           |            | Unique    |  |  |  |
|--------------------|------------|-----------|--|--|--|
| Characterist       | ics        | Parents   |  |  |  |
| Sperm              | Egg        | Penis     |  |  |  |
| Testicles          | ١          | /agina    |  |  |  |
| Womb               | Ovaries    |           |  |  |  |
| Sexual Intercourse |            |           |  |  |  |
| Fertilise          | Conception |           |  |  |  |
| Puberty            | Mer        | struction |  |  |  |

### <u>Maths</u>

#### Year 4

| Angles                  | Turn  | Quar   | er   | Half |  |
|-------------------------|-------|--------|------|------|--|
| Right An                | Acute | Ob     | tuse |      |  |
| Triangle Scalene        |       |        |